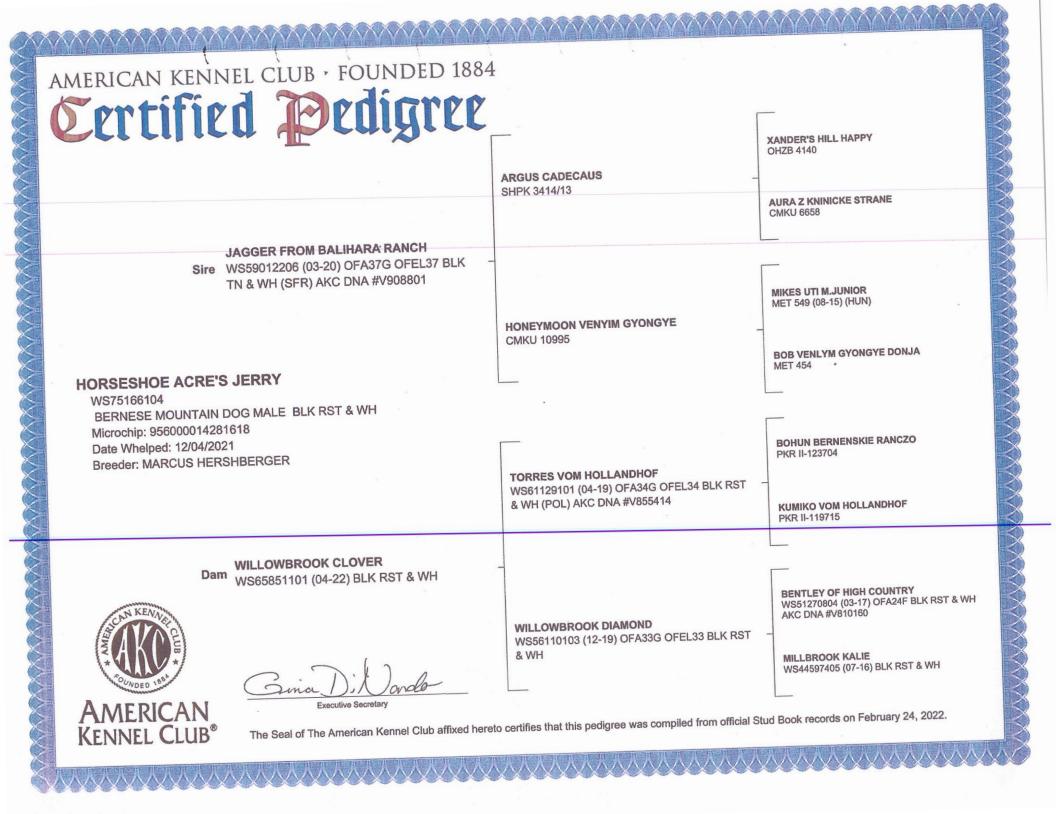

|                                                                                       |                               |

This electronic OFA certificate was generated on: 07/15/2024

This certification can be verified on the OFA website by entering the dog's registration number into the orange search box located at the top of the page or by scanning the QR code above.

If there are any errors on this certificate, please email CORRECTIONS@OFFA.ORG to request a correction.

Orthopedic Foundation for Animals, Inc. 2300 E. Nifong Blvd. Columbia, MO 65201-3806

OFA website: www.ofa.org E-mail address: ofa@offa.org Phone number: 573-442-0418 Fax number: 573-875-5073





## Canine Genetic Health Certificate™

| Call Name:<br>Registered Name: | Horseshoe /<br>- | cresJerry  | Laboratory #:<br>Registration #: | 39<br>- | 9916        |
|--------------------------------|------------------|------------|----------------------------------|---------|-------------|
| Breed:                         | Bernese Mo       | untain Dog | <b>Certificate Date:</b>         | Ma      | ay 12, 2023 |
| Sex:                           | Male             |            |                                  |         |             |
| DOB:                           | Dec. 2021        |            |                                  |         |             |
|                                |                  |            |                                  |         |             |